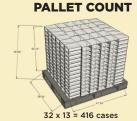

#### **SPECIFICATIONS**

| OVERWRAP            | NOT REQUIRED                                    |
|---------------------|-------------------------------------------------|
| INNER TRAY          | RRP CORRUGATE TEAR OFF TOP                      |
| SAFETY STICKER      | NOT REQUIRED                                    |
| CAPSULE COLOUR      | COMPOSTABLE, GREEN/ORANGE/BLUE/PURPLE/BLACK/RED |
| CAPSULE LID         | PAPER                                           |
| PALLET TI           | 32                                              |
| PALLET HI           | 13                                              |
| PALLET COUNT        | 416                                             |
| RETAIL UNITS / CASE | 6                                               |
|                     |                                                 |