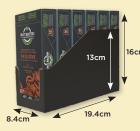

#### **COMMERCIALLY COMPOSTABLE<sup>†</sup> CAPSULES**

RISTRETTO

**NEW SIZE CARTON & BARRIER CAPSULE** 

~30% smaller footprint (vs competitive packaging) Height 15.24cm | Width 7.87cm | Depth 2.79cm

# **Small Footprint Carton**

- ✓ Small, efficient footprint
- 2x capsules vs regular per pallet
- ✓ Easy open lid
- ✓ 10 nested capsules (6 per case)
- ✓ Color pkg inside and out
- ✓ Shelf ready packaging