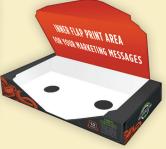

# **Small Footprint Carton**

- ✓ Small, efficient footprint
- 2x capsules vs regular per pallet
- ✓ Easy open lid
- ✓ 10 nested capsules (6 per case)
- ✓ Color pkg inside and out
- ✓ Shelf ready packaging

#### **SPECIFICATIONS**

| OVERWRAP            | NOT REQUIRED                                    |
|---------------------|-------------------------------------------------|
| INNER TRAY          | RRP CORRUGATE TEAR OFF TOP                      |
| SAFETY STICKER      | NOT REQUIRED                                    |
| CAPSULE COLOUR      | COMPOSTABLE, GREEN/ORANGE/BLUE/PURPLE/BLACK/RED |
| CAPSULE LID         | PAPER                                           |
| PALLET TI           | 32                                              |
| PALLET HI           | 13                                              |
| PALLET COUNT        | 416                                             |
| RETAIL UNITS / CASE | 6                                               |
|                     |                                                 |