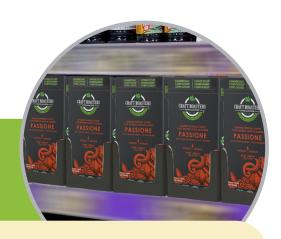

#### **COMMERCIALLY COMPOSTABLE<sup>†</sup> CAPSULES**

RISTRETTO

**NEW SIZE CARTON & BARRIER CAPSULE** 

~30% smaller footprint (vs competitive packaging) Height 15.24cm | Width 7.87cm | Depth 2.79cm

# **Small Footprint Carton**

- ✓ Small, efficient footprint
- 2x capsules vs regular per pallet
- ✓ Easy open lid
- ✓ 10 nested capsules (6 per case)
- ✓ Color pkg inside and out
- ✓ Shelf ready packaging